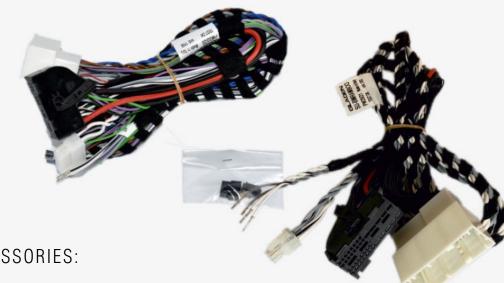

### SUBMRMHK

Plug & Play Harness for BMW G-Series With Live Cockpit (RAM) And Harman/Kardon system. Compatible only with Pico 8/10 DSP. IF THE CENTER CHANNEL UPMIXER WANTS TO BE RETAINED, AN EXT4HLIN HAS TO BE ADDED FOR THE INPUT, AND AN EXTRA AMPLIFIER TO DRIVE THE CENTER (OUTPUT 7&8)