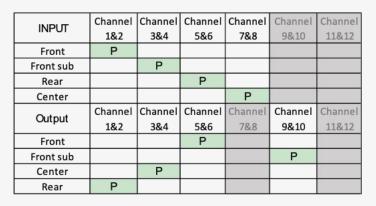

### SUMBBUR.2

Vehicle specific harness for Mercedes C (w206), E Class (w213 Facelift) and GLC Class (Facelift), with MBUX, and with advanced sound system (burmester) Bypass of the factory amplifier, connector for Asd bypass (engine noise) and connector for surround speakers